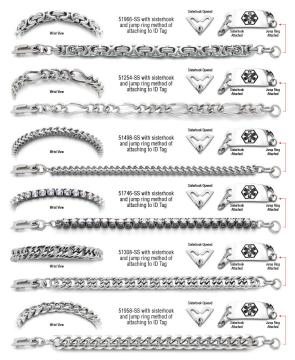

# Alzheimer's Bracelets with exclusive Hard-to-Remove\* design

Surgical Stainless Steel WaterWear Bracelets®

\*Special sisterhook clasps are virtually unremovable and have unique design features making making memory impaired people much safer—when correctly installed.