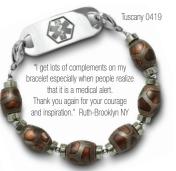

### Fashion Beaded Bracelets

Exclusive handmade and custom sized.

Adobe 0654

Indian Harvest 0699

Blushing Radiance 1551

Kathys Autumn Flowers 1738

Sizzle V 1987

Hidden Flower 9007

Red Wine Blue Moon 06718

Peaceful World III 1205

Bracelets Zanatoid 0395

Fancy Aqua and White 0544

Sizzle Six 0786

中国的中国国际中国国际中

Miro 0447

Honolulu Honey 0598